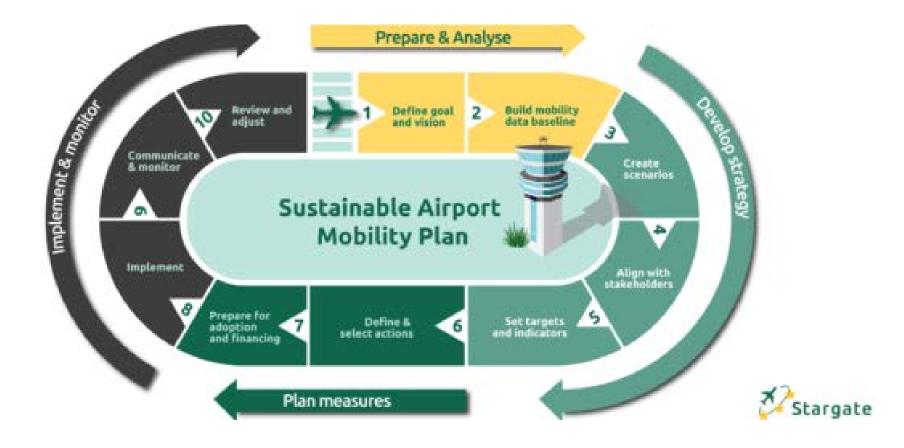

#### **Modal Shift**

Sustainable Airport Mobility Plan (SAMP)

Development of a SAMP for coordinated and balanced development of the accessibility of the airport and the mobility services for passengers, employees, visitors and logistical flows.