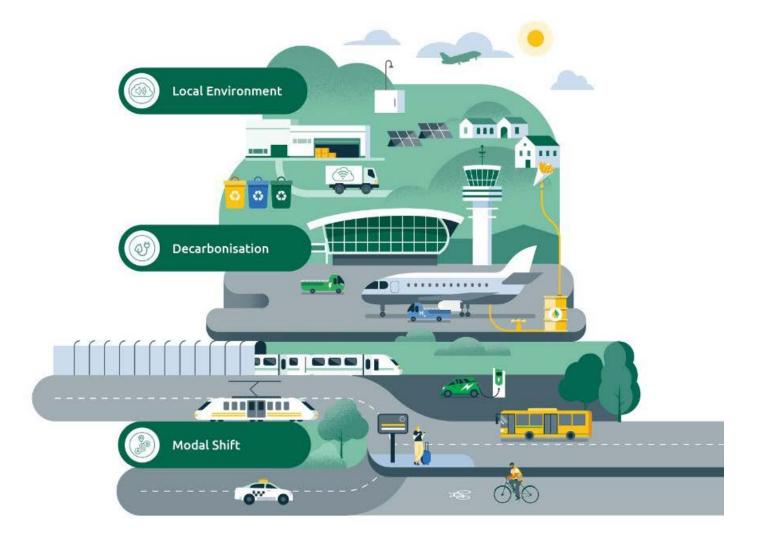

### Innovation at the core of our Strategy - Stargate

Three strategic priorities

Over thirty projects

### **Local Environment**

Electrification of Ground Handling Equipment and Taxibot

Testing and developing electric and hydrogen-powered specialised vehicles for airside operations

Testing Taxibot for more sustainable taxiing

#### Decarbonisation

SAF Blending Facility

Development of an on-site blending facility for research purposes, allowing Brussels Airport to gather insights into the process of SAF blending, its supply chain and certification processes

#### **Modal Shift**

Sustainable Airport Mobility Plan (SAMP)

Development of a SAMP for coordinated and balanced development of the accessibility of the airport and the mobility services for passengers, employees, visitors and logistical flows.