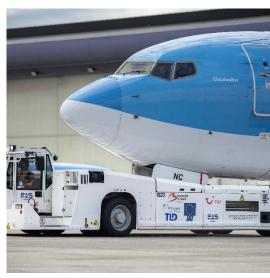

### **Local Environment**

Electrification of Ground Handling Equipment and Taxibot

Testing and developing electric and hydrogen-powered specialised vehicles for airside operations

Testing Taxibot for more sustainable taxiing