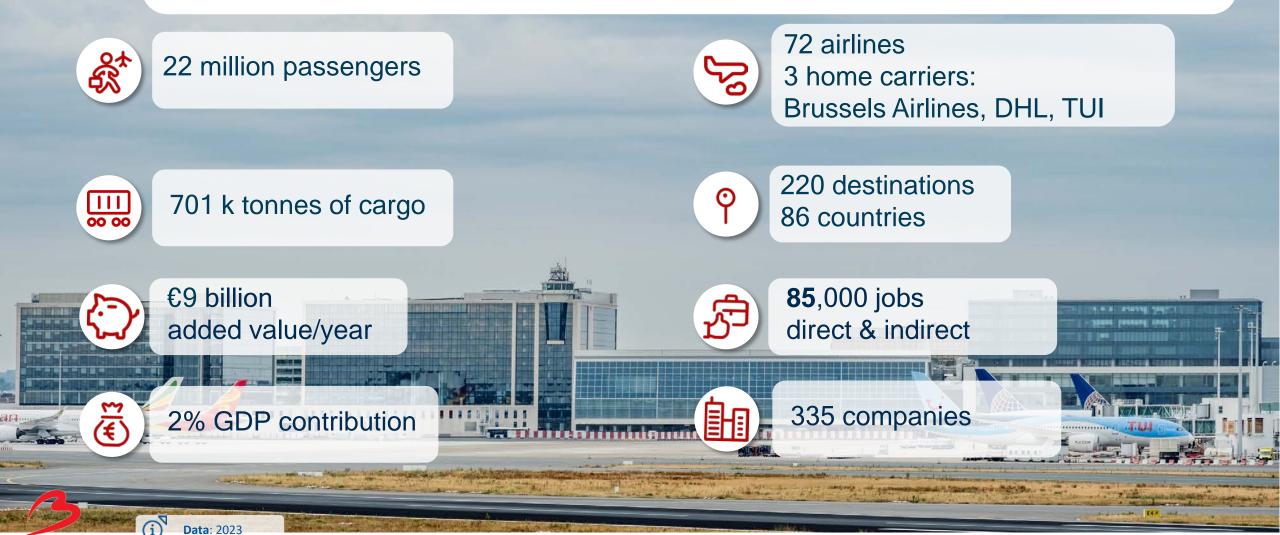

### About Brussels Airport

Top player in the European airport industry and second economic growth engine in the country

ICAO EUR/NAT and ACI EUROPE — REGIONAL GREEN AIRPORTS SEMINAR — KAZAKHSTAN 202