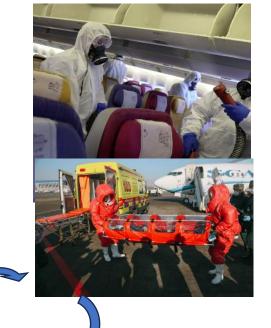

#### POINTS OF ENTRY (NOTIFICATION PLAN)

#### **Emergency** plan

Airport **CEO** deputies

**Border** 

**Police** 

**Transport Prosecuto** r's Office

control

**Veterinary** 

Border control

**AVSEC** 

**Passenger** service

**Passenger** service

Airline

Algorithm for action in case of suspicion and occurrence of cases of quarantine and especially dangerous infections