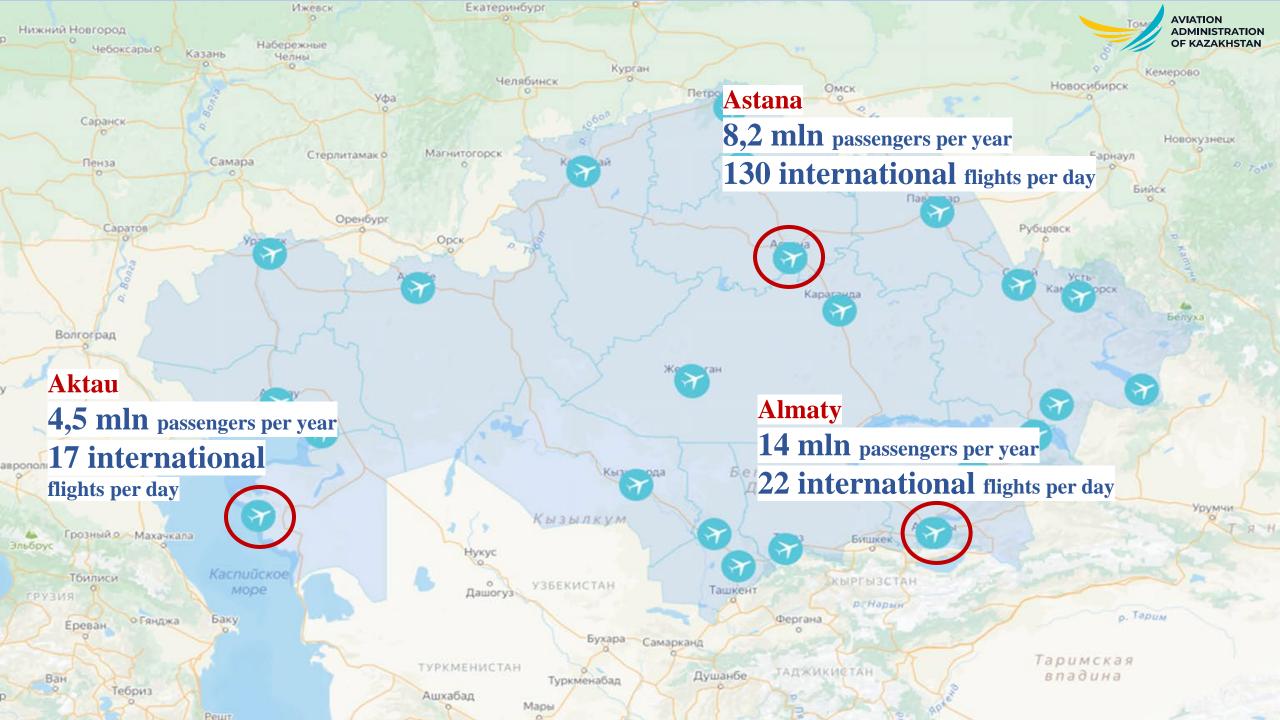

# Sanitary checkpoints at airports of Kazakhstan (Sanitary and quarantine stations)

**Astana Medical Center** 

**Almaty Medical Center** 

**Aktau Medical Center** 