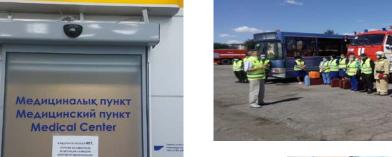

# Sanitary checkpoints at airports of Kazakhstan (Sanitary and quarantine stations)

**Astana Medical Center** 

**Almaty Medical Center** 

**Aktau Medical Center** 