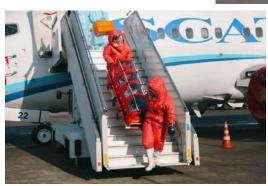

# Sanitary checkpoints at airports of Kazakhstan (Sanitary and quarantine stations)

**Astana Medical Center** 

**Almaty Medical Center** 

**Aktau Medical Center** 