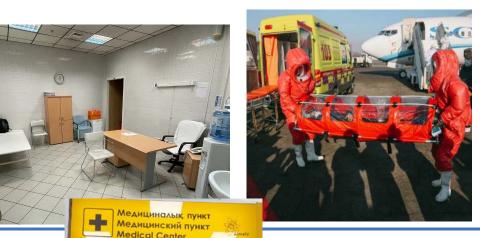

# Sanitary checkpoints at airports of Kazakhstan (Sanitary and quarantine stations)

**Astana Medical Center** 

**Almaty Medical Center** 

**Aktau Medical Center** 