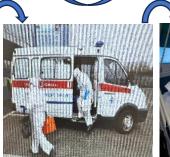

# Sanitary checkpoints at airports of Kazakhstan (Sanitary and quarantine stations)

**Astana Medical Center** 

**Almaty Medical Center** 

**Aktau Medical Center** 