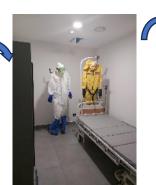

# Sanitary checkpoints at airports of Kazakhstan (Sanitary and quarantine stations)

**Astana Medical Center** 

**Almaty Medical Center** 

**Aktau Medical Center** 