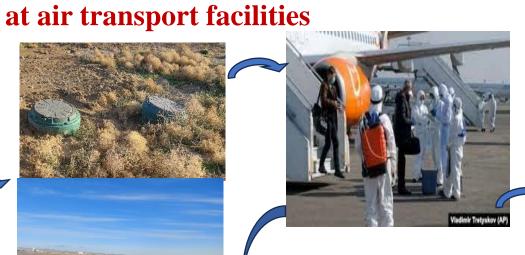

#### POINTS OF ENTRY (NOTIFICATION PLAN)

#### **Emergency** plan

Airport **CEO** deputies

**Border** 

**Police** 

**Transport Prosecuto** r's Office

control

**Veterinary** 

Border control

**AVSEC** 

**Passenger** service

**Passenger** service

Airline

Algorithm for action in case of suspicion and occurrence of cases of quarantine and especially dangerous infections