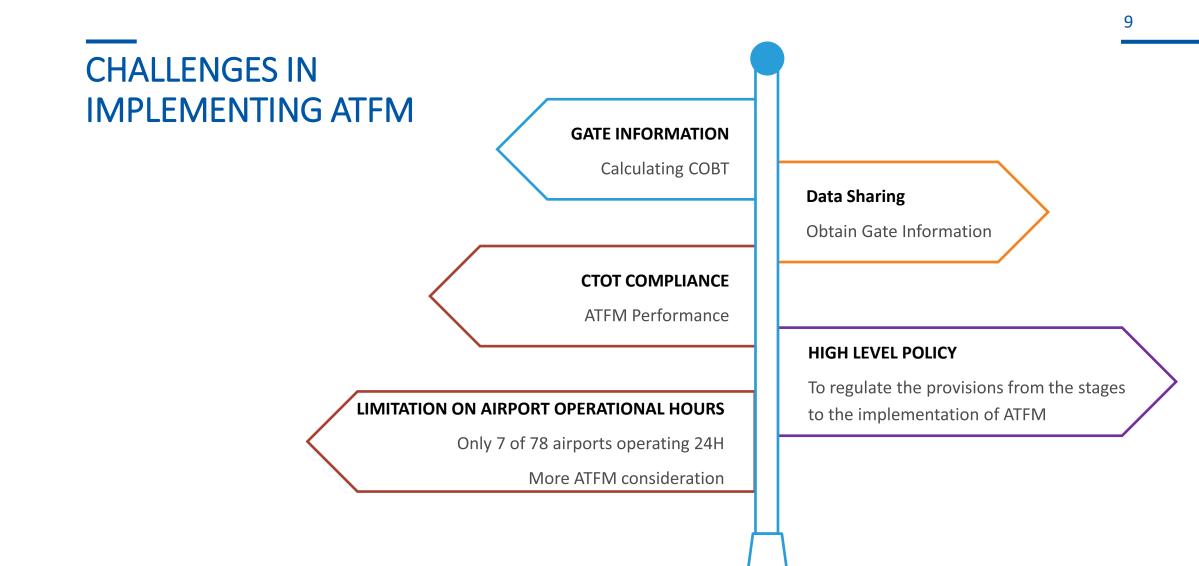

---------------|
| to consider:                         |

- Runway Capacity
- Terminal Capacity
- Apron Capacity

### **Pre-Tactical and Tactical Phase**

#### **Establish Chronos v1**

- > Demand & capacity monitoring
- 35 airports





#### **Updating Chronos to v3**

- Enhancing security
- > Optimized system
- ► Introduce A-CDM Milestones



#### Chronos as ACDM $\succ$ support

 $\succ$ ATFM Implementation by ATFM system (expected February 2026)



ICAO 80

## PARTICIPATION IN THE ICAO APAC REGION





Participate as LEVEL 2 AMNAC Member since 2017



3 Major airport that took part:
1. WIII/CGK with average 1000 mov/day
2. WARR/SUB with average 300 mov/day
3. WADD/DPS with average 400 mov/day



Actively Participate in ATFM Implementation



Receive and comply to CTOT (ATFM Measure)



### ATFM IMPLEMENTATION INITIATIVES

## STATE

AA

- > Strengthening regulations
- > National ATFM
- Implementation Task Force

## AIRNAV

- > Personnel training
- > Facility upgrades
- > Procedure development

# OTHER STAKEHOLDERS

- Taking an active role in ATFM Implementation
- > Personnel training
- Providing system to support ATFM

## Thank You