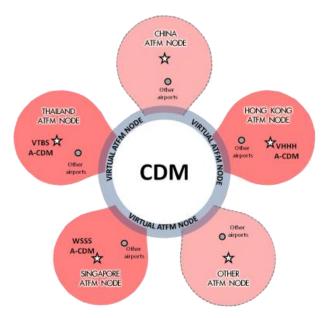

## PARTICIPATION IN THE ICAO APAC REGION

Participate as LEVEL 2 AMNAC Member since 2017

3 Major airport that took part:
1. WIII/CGK with average 1000 mov/day
2. WARR/SUB with average 300 mov/day
3. WADD/DPS with average 400 mov/day

Actively Participate in ATFM Implementation

Receive and comply to CTOT (ATFM Measure)