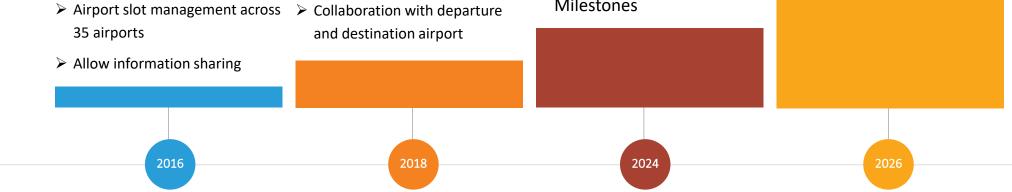

### Strategic Phase

Indonesia Airport Slot Management

Seasonal Schedule Management at Coordinated Airport and International Airport (Total 46 Airports)

| Consist of ANSP and Airport Operator |
|--------------------------------------|
| to consider:                         |

#### **Establish Chronos v1**

- > Demand & capacity monitoring
- 35 airports

#### **Updating Chronos to v3**

- Enhancing security
- > Optimized system
- ► Introduce A-CDM Milestones

#### Chronos as ACDM $\succ$ support

 $\succ$ ATFM Implementation by ATFM system (expected February 2026)

ICAO 80