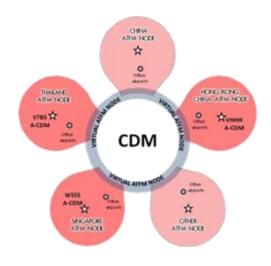

## ICAO APAC Regional ATFM Concept of Operations (2015)

**Delay Absorption** Intent (Phases of Flight)

Not yet implemented FF-ICE dependency?

Distributed Multi-Nodal ATFM Network

Network of FMPs & **ATFMUs** 